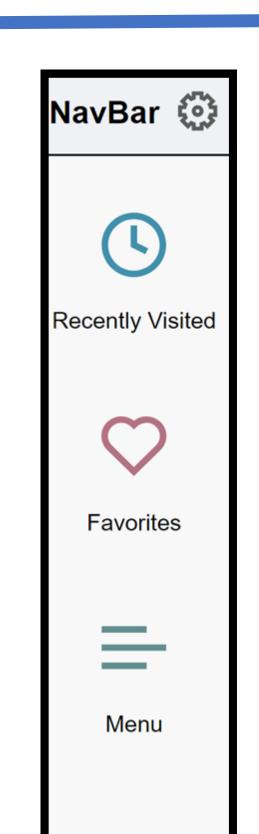

NavBar Options

The Navbar also referred to as the Navigation Bar provides access to non-Fluid

navigation options for roles

with setup capabilities.

The global search bar or global search button can be accessed to perform a search of the self-service menu.