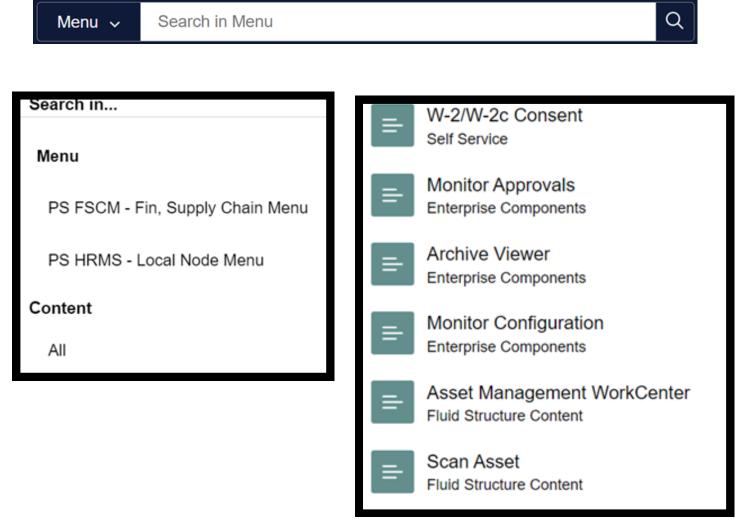

NavBar Options

The Navbar also referred to as the Navigation Bar provides access to non-Fluid

navigation options for roles

with setup capabilities.

The global search bar or global search button can be accessed to perform a search of the self-service menu.