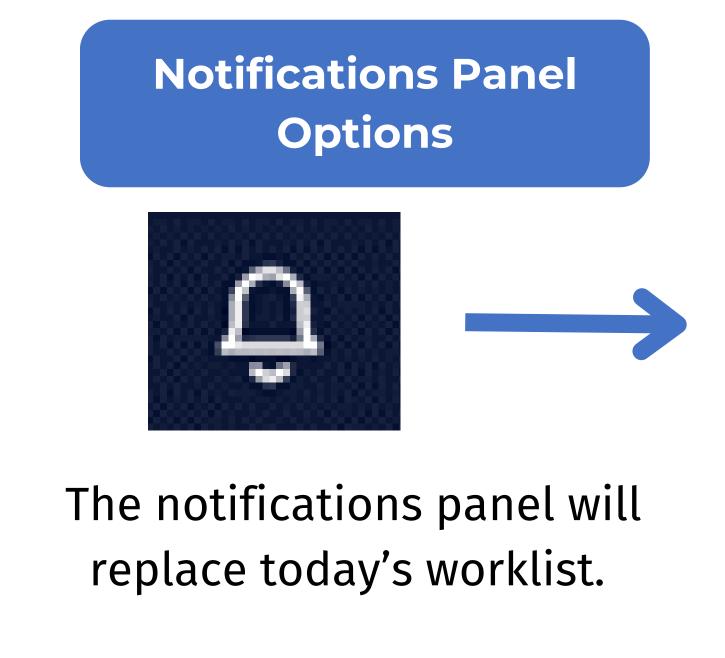

The Home button displays the homepage

The notifications button displays on the homepage and dashboard

The Actions button displays the Action menu

The NavBar button displays the navigation bar

The Global Search bar allows for a global search to be made