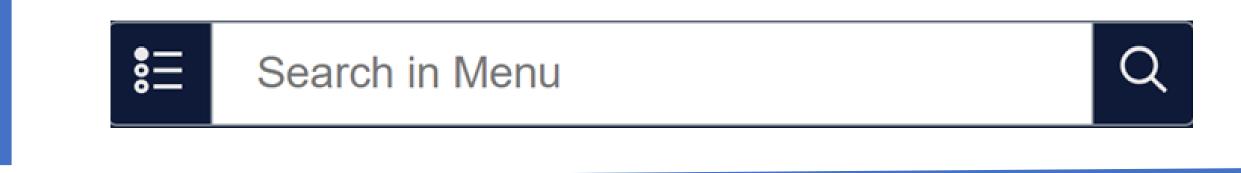

NavBar Options

The Navbar also referred to as the Navigation Bar provides access to non-Fluid

navigation options for roles

with setup capabilities.

The global search bar or global search button can be accessed to perform a search of the self-service menu.