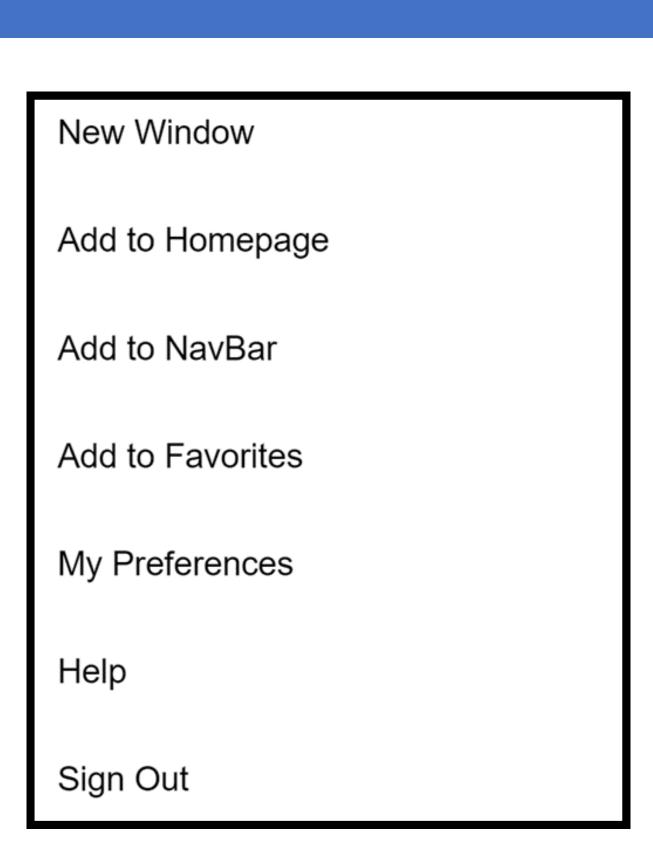

## Action Buttons

The actions button provides access to additional links and can be found on Fluid homepages and dashboards.

Timesheet for Gabriella Goldja is awaiting for your approval.

① 14 May at 4:12 AM