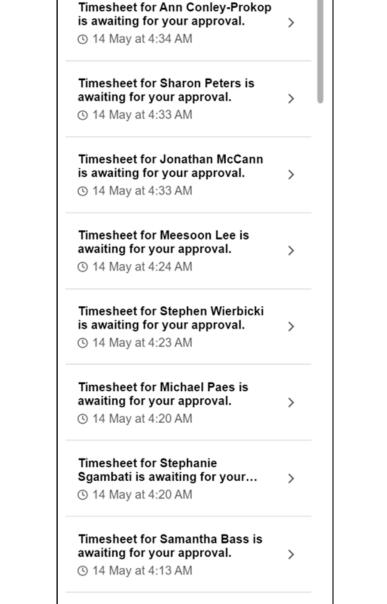

## Action Buttons

The actions button provides access to additional links and can be found on Fluid homepages and dashboards.

Timesheet for Gabriella Goldja is awaiting for your approval.

① 14 May at 4:12 AM