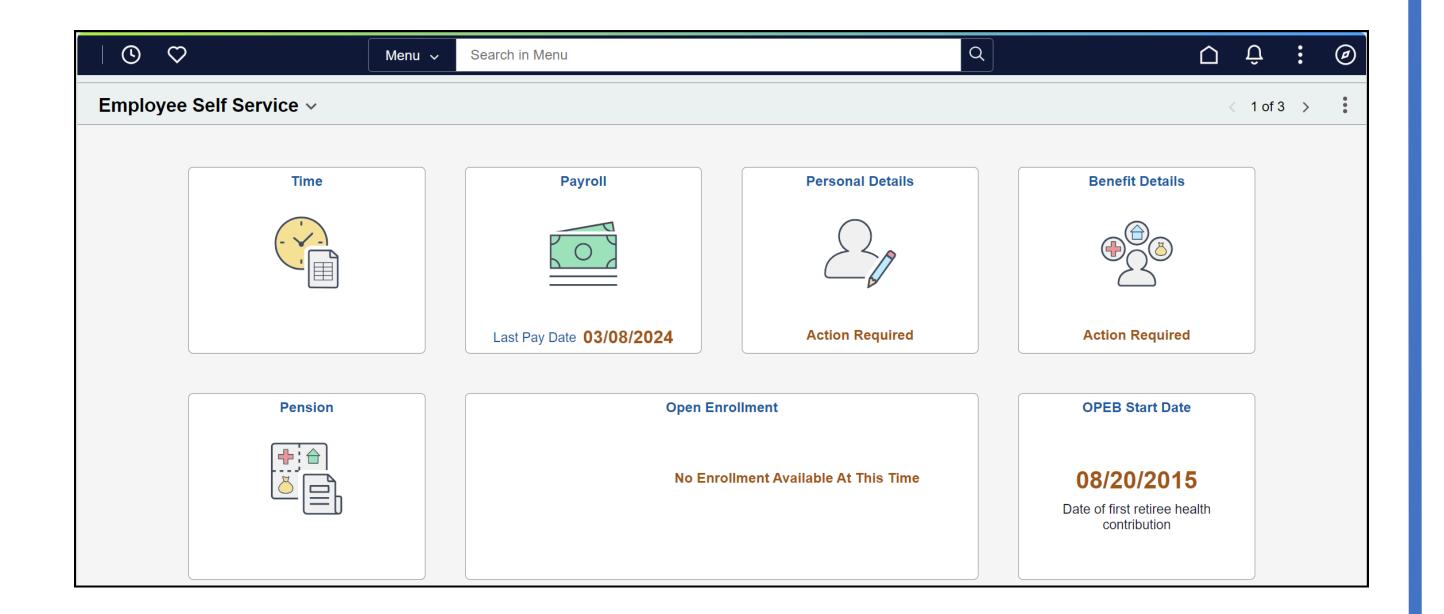

#### Fluid Homepage

This is the Fluid homepage. Homepages compile role-based information and displays tiles that provide snapshots of actionable information, as well as navigation to Fluid applications.

Depending on the role, multiple homepages will be available and can be accessed via the Homepage Drop-Down Menu or Homepage Navigator.