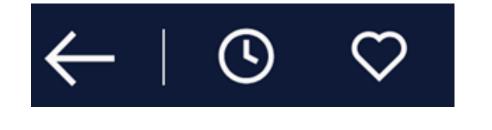

The Back button navigates back to previously visited pages (Dashboard view)

The Global search bar allows for a global search to be made (Dashboard View)

Homepage Actions button displays the menu specific to the homepage (Displayed on large devices only)