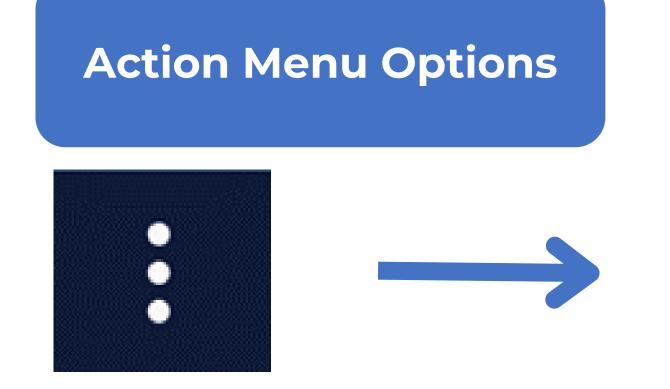

The Home button displays the homepage

The notifications button displays on the homepage and dashboard

The Actions button displays the Action menu

The NavBar button displays the navigation bar

The Global Search bar allows for a global search to be made

## Action Buttons

The actions button provides access to additional links and can be found on Fluid homepages and dashboards.

Timesheet for Gabriella Goldja is awaiting for your approval.

① 14 May at 4:12 AM