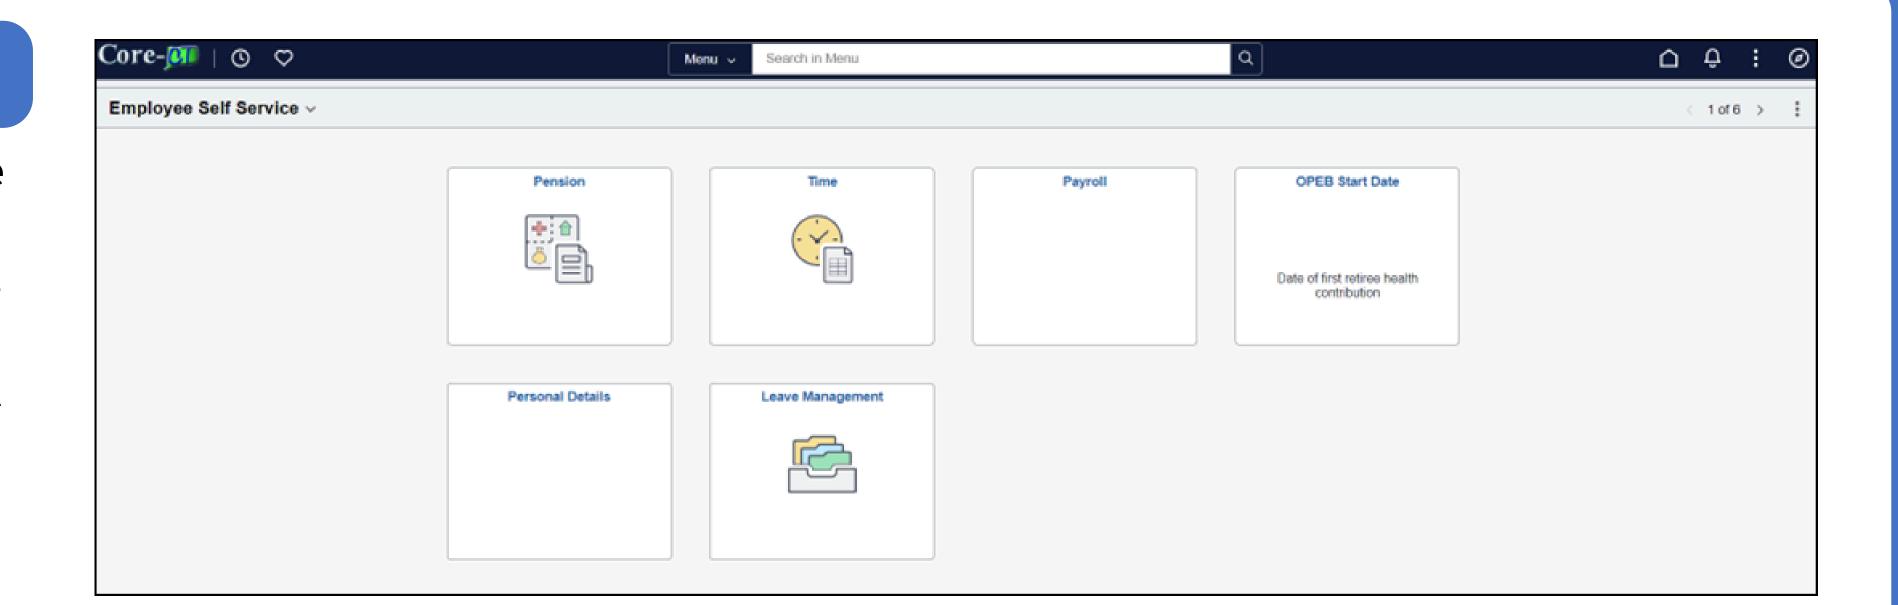

#### Fluid Homepage

This is the Fluid homepage. Homepages compile role-based information and displays tiles that provide snapshots of actionable information, as well as navigation to Fluid applications.

Depending on the role, multiple homepages will be available and can be accessed via the Homepage Drop-Down Menu or Homepage Navigator.