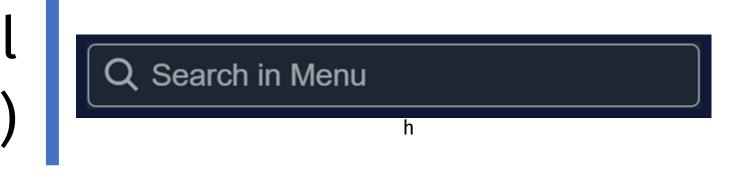

NavBar Options

The Navbar also referred to as the Navigation Bar provides access to non-Fluid

navigation options for roles

with setup capabilities.

The global search bar or global search button can be accessed to perform a search of the self-service menu.